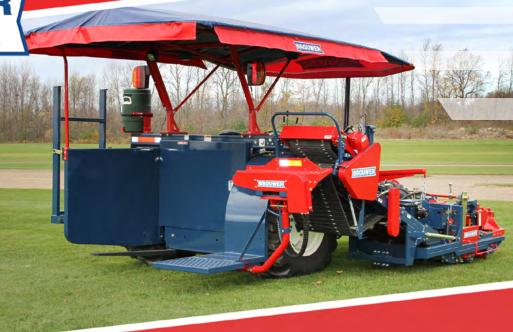

## **SLEEK ACCESSIBLE DESIGN FOR EASY MAINTENANCE** & SMOOTH OPERATION IN WET CONDITIONS

The Brouwer 1570 Harvester has a light weight floating cutter head that can reduce waste and increase quality even in tough, wet conditions. The unlimited control adjustment combined with the see through design allows for easy maintenance and overall ease of operation. The 1570 can harvest 12", 16", 18", 23" or 24" widths in 18" to 100" lengths, Rolls or Slabs.

## **FEATURES:**

- •Exclusive Brouwer gentle low-profile rubber mat with polyethylene sliders
- Uncluttered see-through design for easy maintenance and operation
- Independently mounted Curved or Cross Conveyor
- No waste: cuts close to pipes, fences and ditches
- Quick, easy cut-off spring tension adjustment
- Conveyor front weight bar, standard
- Hydraulic flap control (Roll)

## **OPTIONAL:**

- Auto-Steer with on-the-go micro-adjustment to increase turf yield per acre
- Brush attachment keeps turf free of debris and clippings
- Optional 4 wheel drive

BROUWER